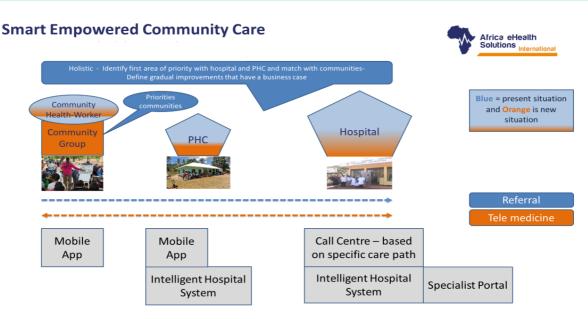

## **Empowered Community Care**

Early 2019, the Smart Empowered Community Care Programme (SECC) started in Ghana. The purpose is to make people pro-active in their health seeking behaviour and to make the health facilities more responsive to patient's needs. Empowered community care programme could become a set of best practices that are rather context independent. The roll out is planned for an urban and a rural site. The sites selected are:

## Pentecost hospital Madina

In April 2019, the preparation started for the SECC in this hospital. This started with management sessions, preparing the software and establishing the desired connectivity. Next step was the training of the nurses and the doctor in charge of the specialist clinic. In parallel the community empowerment component started. This worked well, both with the church and the mosque involved. A remarkable finding was the stigma involved in diabetes and how the community sessions were helpful to overcome this situation and results in a better condition and a more healthy lifestyle. Community members realized the importance of lifestyle. Community health workers assisted in the community programme and provided additional education. This interaction was the stepping stone to come to define practical improvements in the workflow for education and treatment of diabetes and hyper tension patients.

The current diabetes treatment workflow as included in the supporting software was too comprehensive and a shorter version has been mapped out. The revised software was completed in December 2019. About 50% of the diabetic patients have been registered in AfyaPro.